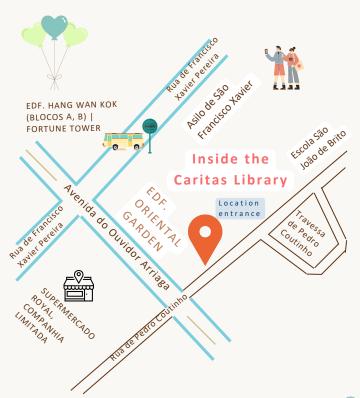

### Address:

Rua de Pedro Coutinho No. 64, Edif. Oriental Garden, Basement, Macau

Tel: 28283332 🚓 Fax: 28283331

> Email: weconnect@caritas.org.mo Website:https://www.caritas.org.mo/

心意通

We Connect

Ajudante dedicado,